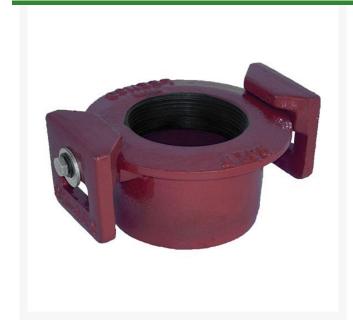

## Leemco Tapped Plug - 10 x 2 NPT

RGLSB-1004TP

## **Details**

Ductile iron, slanted, deep bell, and gasket style fittings are made in accordance with ASTM A-536, Grade 65-45-12 & AWWA C153. Fittings have four lugs to accommodate joint restraints and other fittings. Bell section allows 5 degree freedom of pipe deflection within the bell end. All DPS fittings have epoxy coating as standard finish on interior & exterior surfaces, 10-12 mil thickness. Gaskets are manufactured of high grade EPDM rubber and are rib-enforced U-Cup design to seal and assist in restraining pipe at all pressures.