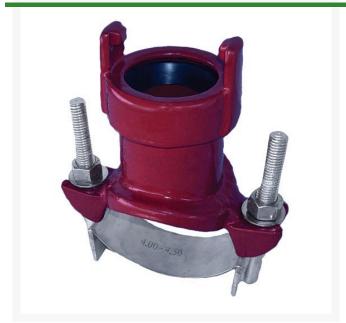

## **Details**

Leemco saddles are made of durable ductile iron that have a fused epoxy finish specifically designed for high corrosive soils. All hardware and saddle straps are made of 304 stainless steel and the nuts are coated to prevent galling. The saddle gasket is constructed of high grade EPDM rubber for leak proof connections. 2" IPS Bell Outlet w/ Stainless Steel Single Strap.