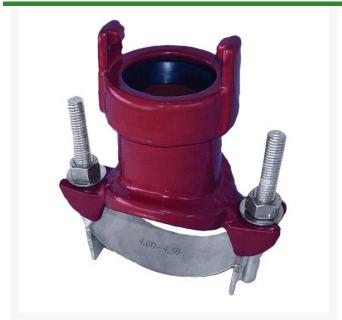

## **Details**

Leemco saddles are made of durable ductile iron that have a fused epoxy finish specifically designed for high corrosive soils. All hardware and saddle straps are made of 304 stainless steel and the nuts are coated to prevent galling. The saddle gasket is constructed of high grade EPDM rubber for leak proof connections. 2" IPS Bell Outlet w/ Stainless Steel Single Strap.