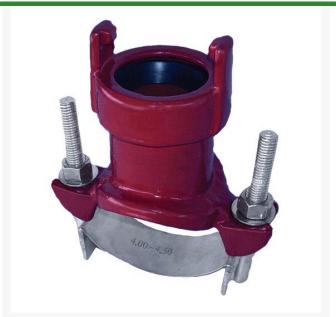

## Leemco Saddle - 4 x 2 Lateral For Lv-Valve SS Strap

RGLRSLS-400

## Details

Leemco saddles are made of durable ductile iron that have a fused epoxy finish specifically designed for high corrosive soils. All hardware and saddle straps are made of 304 stainless steel and the nuts are coated to prevent galling. The saddle gasket is constructed of high grade EPDM rubber for leak proof connections. 2" IPS Bell Outlet w/ Stainless Steel Single Strap.