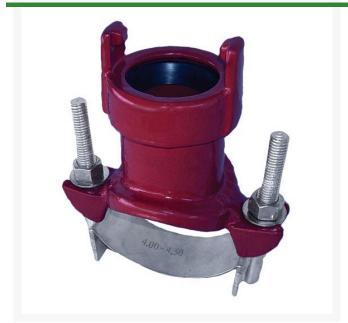

## Leemco Saddle - 3 x 2 Lateral For Lv-Valve SS Strap

RGLRSLS-300

## **Details**

Leemco saddles are made of durable ductile iron that have a fused epoxy finish specifically designed for high corrosive soils. All hardware and saddle straps are made of 304 stainless steel and the nuts are coated to prevent galling. The saddle gasket is constructed of high grade EPDM rubber for leak proof connections. 2" IPS Bell Outlet w/ Stainless Steel Single Strap.