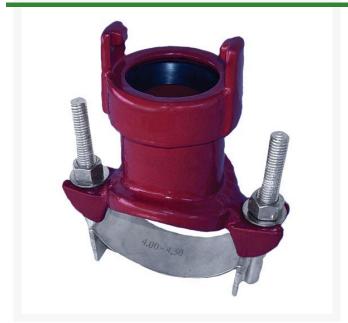

## **Leemco Saddle - 14 x 2 Lateral For Lv-Valve SS Strap**

RGLRSLS-1400

## **Details**

Leemco saddles are made of durable ductile iron that have a fused epoxy finish specifically designed for high corrosive soils. All hardware and saddle straps are made of 304 stainless steel and the nuts are coated to prevent galling. The saddle gasket is constructed of high grade EPDM rubber for leak proof connections. 2" IPS Bell Outlet w/ Stainless Steel Single Strap.