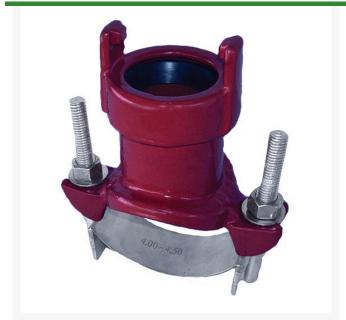

## **Details**

Leemco saddles are made of durable ductile iron that have a fused epoxy finish specifically designed for high corrosive soils. All hardware and saddle straps are made of 304 stainless steel and the nuts are coated to prevent galling. The saddle gasket is constructed of high grade EPDM rubber for leak proof connections. 2" IPS Bell Outlet w/ Stainless Steel Single Strap.