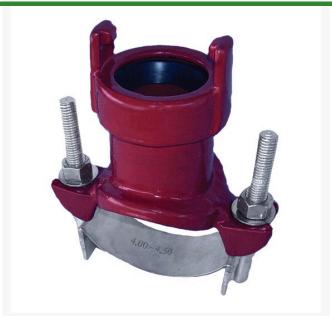

## Leemco Saddle - 12 x 2 Lateral For Lv-Valve SS Strap

RGLRSLS-1200

## Details

Leemco saddles are made of durable ductile iron that have a fused epoxy finish specifically designed for high corrosive soils. All hardware and saddle straps are made of 304 stainless steel and the nuts are coated to prevent galling. The saddle gasket is constructed of high grade EPDM rubber for leak proof connections. 2" IPS Bell Outlet w/ Stainless Steel Single Strap.