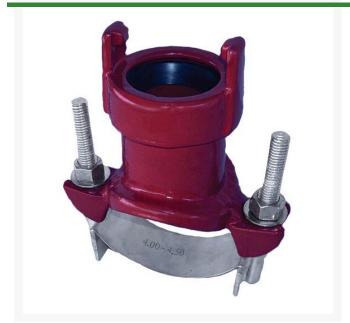

## **Details**

Leemco saddles are made of durable ductile iron that have a fused epoxy finish specifically designed for high corrosive soils. All hardware and saddle straps are made of 304 stainless steel and the nuts are coated to prevent galling. The saddle gasket is constructed of high grade EPDM rubber for leak proof connections. 2" IPS Bell Outlet w/ Stainless Steel Single Strap.