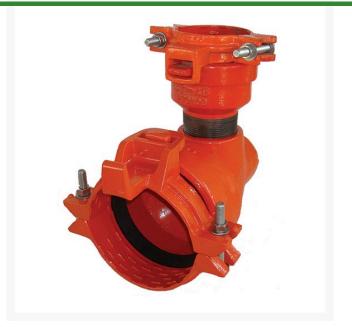

## Leemco Tapped Elbow - 8 x 2.5 Bell x Fpt 90 Bend

RGLRF90-805

## Details

Ductile iron, slanted, deep bell, and gasket style fittings are made in accordance with ASTM A-536, Grade 65-45-12 & AWWA C153. Fittings have four lugs to accommodate joint restraints and other fittings. Bell section allows 5 degree freedom of pipe deflection within the bell end. All DPS fittings have epoxy coating as standard finish on interior & exterior surfaces, 10-12 mil thickness. Gaskets are manufactured of high grade EPDM rubber and are rib-enforced U-Cup design to seal and assist in restraining pipe at all pressures.