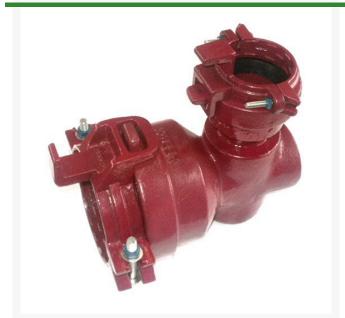

## Leemco Reducing Elbow - 6 x 3 Bell x Bell 90 Bend

RGLRF90-63B

## **Details**

Ductile iron, slanted, deep bell, and gasket style fittings are made in accordance with ASTM A-536, Grade 65-45-12 & AWWA C153. Fittings have four lugs to accommodate joint restraints and other fittings. Bell section allows 5 degree freedom of pipe deflection within the bell end. All DPS fittings have epoxy coating as standard finish on interior & exterior surfaces, 10-12 mil thickness. Gaskets are manufactured of high grade EPDM rubber and are rib-enforced U-Cup design to seal and assist in restraining pipe at all pressures.