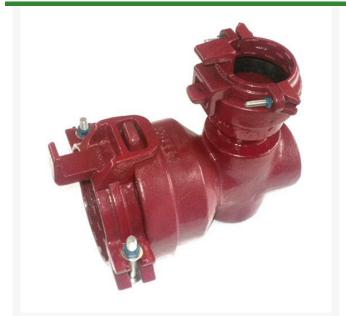

## Leemco Reducing Elbow - 6 x 2 Bell x Bell 90 Bend

RGLRF90-61B

## **Details**

Ductile iron, slanted, deep bell, and gasket style fittings are made in accordance with ASTM A-536, Grade 65-45-12 & AWWA C153. Fittings have four lugs to accommodate joint restraints and other fittings. Bell section allows 5 degree freedom of pipe deflection within the bell end. All DPS fittings have epoxy coating as standard finish on interior & exterior surfaces, 10-12 mil thickness. Gaskets are manufactured of high grade EPDM rubber and are rib-enforced U-Cup design to seal and assist in restraining pipe at all pressures.