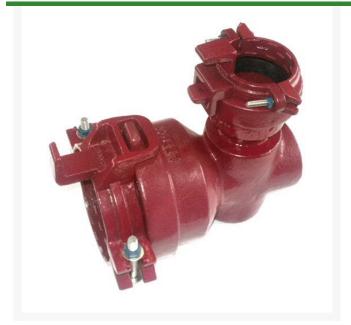

## Leemco Reducing Elbow - 4 x 2 Bell x Bell 90 Bend

RGLRF90-41B

## Details

Ductile iron, slanted, deep bell, and gasket style fittings are made in accordance with ASTM A-536, Grade 65-45-12 & AWWA C153. Fittings have four lugs to accommodate joint restraints and other fittings. Bell section allows 5 degree freedom of pipe deflection within the bell end. All DPS fittings have epoxy coating as standard finish on interior & exterior surfaces, 10-12 mil thickness. Gaskets are manufactured of high grade EPDM rubber and are rib-enforced U-Cup design to seal and assist in restraining pipe at all pressures.