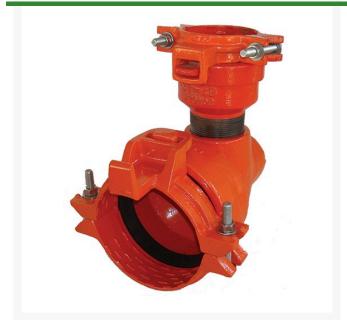

## Leemco Tapped Elbow - 4 x 3 Bell x Fpt 90 Bend

RGLRF90-406

## **Details**

Ductile iron, slanted, deep bell, and gasket style fittings are made in accordance with ASTM A-536, Grade 65-45-12 & AWWA C153. Fittings have four lugs to accommodate joint restraints and other fittings. Bell section allows 5 degree freedom of pipe deflection within the bell end. All DPS fittings have epoxy coating as standard finish on interior & exterior surfaces, 10-12 mil thickness. Gaskets are manufactured of high grade EPDM rubber and are rib-enforced U-Cup design to seal and assist in restraining pipe at all pressures.