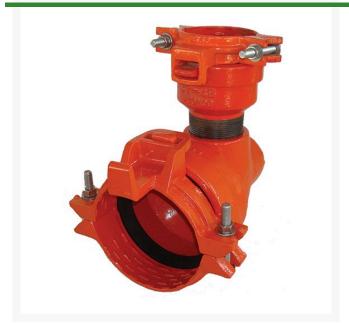

## Leemco Tapped Elbow - 3 x 2 Bell x Fpt 90 Bend

RGLRF90-304

## **Details**

Ductile iron, slanted, deep bell, and gasket style fittings are made in accordance with ASTM A-536, Grade 65-45-12 & AWWA C153. Fittings have four lugs to accommodate joint restraints and other fittings. Bell section allows 5 degree freedom of pipe deflection within the bell end. All DPS fittings have epoxy coating as standard finish on interior & exterior surfaces, 10-12 mil thickness. Gaskets are manufactured of high grade EPDM rubber and are rib-enforced U-Cup design to seal and assist in restraining pipe at all pressures.