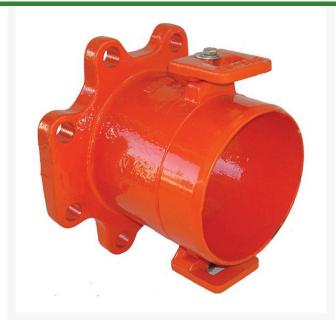

## Leemco Adapter - 8 x 8 Flange x Spigot

RGLRF-8F8S

## **Details**

Ductile iron, slanted, deep bell, and gasket style fittings are made in accordance with ASTM A-536, Grade 65-45-12 & AWWA C153. Fittings have four lugs to accommodate joint restraints and other fittings. Bell section allows 5 degree freedom of pipe deflection within the bell end. All DPS fittings have epoxy coating as standard finish on interior & exterior surfaces, 10-12 mil thickness. Gaskets are manufactured of high grade EPDM rubber and are rib-enforced U-Cup design to seal and assist in restraining pipe at all pressures.