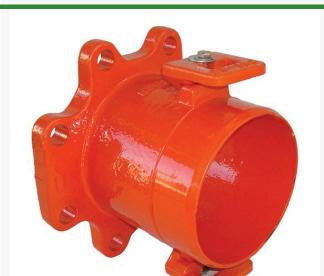

## **Leemco Adapter - 6 x 6 Flange x Spigot**RGLRF-6F6S

## **Details**

Ductile iron, slanted, deep bell, and gasket style fittings are made in accordance with ASTM A-536, Grade 65-45-12 & AWWA C153. Fittings have four lugs to accommodate joint restraints and other fittings. Bell section allows 5 degree freedom of pipe deflection within the bell end. All DPS fittings have epoxy coating as standard finish on interior & exterior surfaces, 10-12 mil thickness. Gaskets are manufactured of high grade EPDM rubber and are rib-enforced U-Cup design to seal and assist in restraining pipe at all pressures.