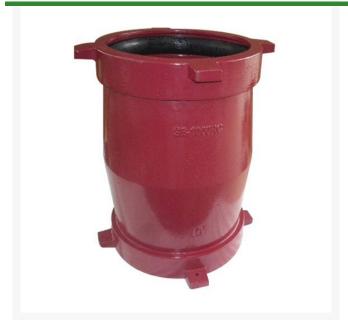

## Leemco Adapter - 6 x 6 Flange x Bell

RGLRF-6F6B

## **Details**

Ductile iron, slanted, deep bell, and gasket style fittings are made in accordance with ASTM A-536, Grade 65-45-12 & AWWA C153. Fittings have four lugs to accommodate joint restraints and other fittings. Bell section allows 5 degree freedom of pipe deflection within the bell end. All DPS fittings have epoxy coating as standard finish on interior & exterior surfaces, 10-12 mil thickness. Gaskets are manufactured of high grade EPDM rubber and are rib-enforced U-Cup design to seal and assist in restraining pipe at all pressures.