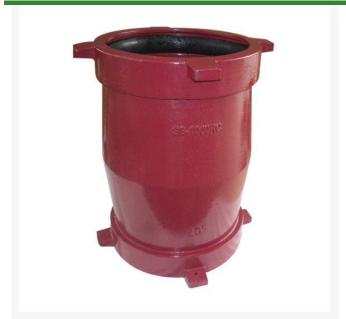

## Leemco Adapter - 6 x 12 Flange x Bell

RGLRF-6F12B

## **Details**

Ductile iron, slanted, deep bell, and gasket style fittings are made in accordance with ASTM A-536, Grade 65-45-12 & AWWA C153. Fittings have four lugs to accommodate joint restraints and other fittings. Bell section allows 5 degree freedom of pipe deflection within the bell end. All DPS fittings have epoxy coating as standard finish on interior & exterior surfaces, 10-12 mil thickness. Gaskets are manufactured of high grade EPDM rubber and are rib-enforced U-Cup design to seal and assist in restraining pipe at all pressures.