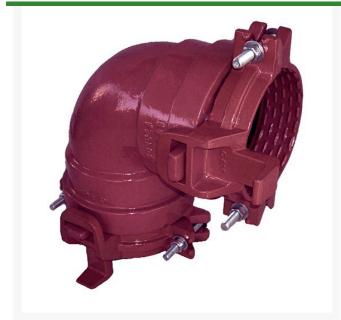

## Leemco Elbow - 6" Self-Restrained 90 Bend

RGLRF-690B

## **Details**

Fittings are ductile iron, slanted, deep bell, gasket style made in accordance with ASTM A-536, Grade 65-45-12 & AWWA C153. Fittings have a joint restraint system cast within the fitting. Joint restraints have no blunt cast serrations, so damage of the outer pipe surface will not occur. No machined threaded restraints. All gaskets are of manufactured of high grade EPDM rubber and ribenforced "U-Cup" design to seal and assist in restraining pipe at all pressures. Epoxy Coating on interior & exterior surfaces of fittings are of fusion bonded epoxy, 10-12 mil thickness. The epoxy coated fittings passes 90-Day immersion tests.