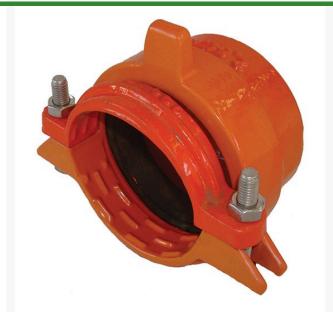

## **Leemco Cap - 6" Restrained** RGLRF-60C

## **Details**

Leemco Self-Restrained fittings have blunt cast serrations which are specifically designed for PVC or HDPE plastic pipe. These non-machined serrations will not damage the plastic pipe surface and have a fused epoxy finish to protect against corrosive soil conditions. Patented bell design incorporates a cast-on half clamp and a detachable clamp. Proven 2-bolt system saves time and labor costs.

## **Specifications**

Manufacturer Manufacturer's Model No Leemco RF-60C

**Complete Turf Equipment Ltd.** 4331 Oil Heritage Road Petrolia, NON 1R0

https://completeturf.rrproducts.com/