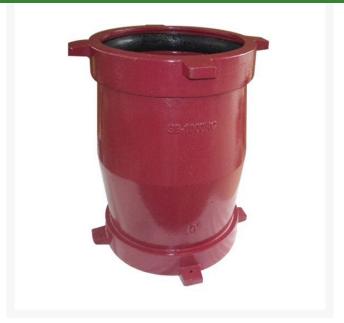

## Leemco Adapter - 4 x 8 Flange x Bell

RGLRF-4F8B

## Details

Ductile iron, slanted, deep bell, and gasket style fittings are made in accordance with ASTM A-536, Grade 65-45-12 & AWWA C153. Fittings have four lugs to accommodate joint restraints and other fittings. Bell section allows 5 degree freedom of pipe deflection within the bell end. All DPS fittings have epoxy coating as standard finish on interior & exterior surfaces, 10-12 mil thickness. Gaskets are manufactured of high grade EPDM rubber and are rib-enforced U-Cup design to seal and assist in restraining pipe at all pressures.