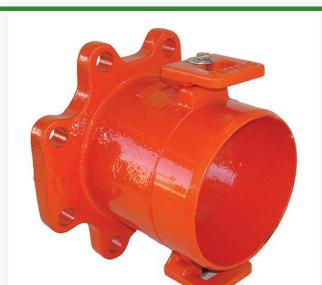

## **Leemco Adapter - 4 x 4 Flange x Spigot**RGLRF-4F4S

## **Details**

Ductile iron, slanted, deep bell, and gasket style fittings are made in accordance with ASTM A-536, Grade 65-45-12 & AWWA C153. Fittings have four lugs to accommodate joint restraints and other fittings. Bell section allows 5 degree freedom of pipe deflection within the bell end. All DPS fittings have epoxy coating as standard finish on interior & exterior surfaces, 10-12 mil thickness. Gaskets are manufactured of high grade EPDM rubber and are rib-enforced U-Cup design to seal and assist in restraining pipe at all pressures.