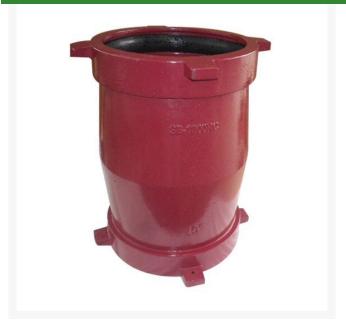

## Leemco Adapter - 4 x 6 Flange x Bell

RGLRF-4F6B

## Details

Ductile iron, slanted, deep bell, and gasket style fittings are made in accordance with ASTM A-536, Grade 65-45-12 & AWWA C153. Fittings have four lugs to accommodate joint restraints and other fittings. Bell section allows 5 degree freedom of pipe deflection within the bell end. All DPS fittings have epoxy coating as standard finish on interior & exterior surfaces, 10-12 mil thickness. Gaskets are manufactured of high grade EPDM rubber and are rib-enforced U-Cup design to seal and assist in restraining pipe at all pressures.