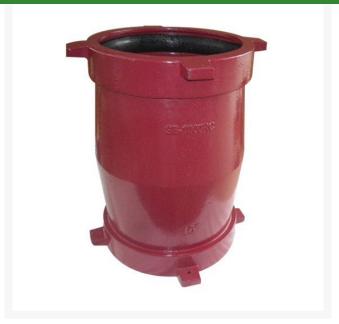

## Leemco Adapter - 4 x 4 Flange x Bell

RGLRF-4F4B

## Details

Ductile iron, slanted, deep bell, and gasket style fittings are made in accordance with ASTM A-536, Grade 65-45-12 & AWWA C153. Fittings have four lugs to accommodate joint restraints and other fittings. Bell section allows 5 degree freedom of pipe deflection within the bell end. All DPS fittings have epoxy coating as standard finish on interior & exterior surfaces, 10-12 mil thickness. Gaskets are manufactured of high grade EPDM rubber and are rib-enforced U-Cup design to seal and assist in restraining pipe at all pressures.