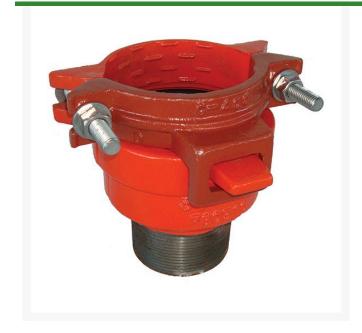

## Leemco Male Adapter - 4 Bell x 3 Mpt Restrained

## **Details**

By restraining joints, the thrust force is confined to the pipeline which is no longer dependent on soil composition, compactness and saturation. With the Leemco restrained fittings, connections can be made in the shortest possible time. There is no need to wait for concrete trucks to arrive or long waits for concrete to cure. The system can be pressurized as soon as the joints are tightened. Repairs can be made with the trench soaked. The Leemco restrained fittings are designed to get a system in operation in the least amount of time and effort. Advanced Design Features...Leemco Self-Restrained fittings have blunt cast serrations which are specifically designed for PVC or HDPE plastic pipe. These non-machined serrations will not damage the plastic pipe surface and have a fused epoxy finish to protect against corrosive soil conditions.