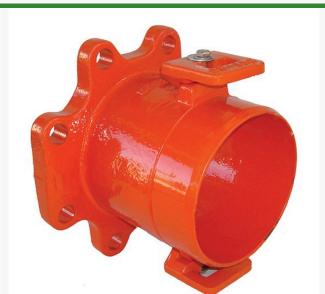

## **Leemco Adapter - 3 x 3 Flange x Spigot**RGLRF-3F3S

## **Details**

Ductile iron, slanted, deep bell, and gasket style fittings are made in accordance with ASTM A-536, Grade 65-45-12 & AWWA C153. Fittings have four lugs to accommodate joint restraints and other fittings. Bell section allows 5 degree freedom of pipe deflection within the bell end. All DPS fittings have epoxy coating as standard finish on interior & exterior surfaces, 10-12 mil thickness. Gaskets are manufactured of high grade EPDM rubber and are rib-enforced U-Cup design to seal and assist in restraining pipe at all pressures.