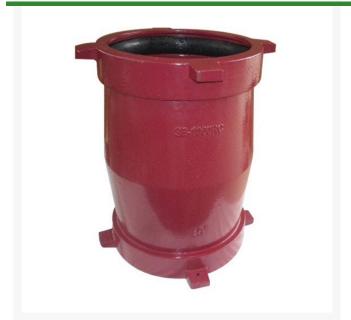

## Leemco Adapter - 3 x 3 Flange x Bell

RGLRF-3F3B

## **Details**

Ductile iron, slanted, deep bell, and gasket style fittings are made in accordance with ASTM A-536, Grade 65-45-12 & AWWA C153. Fittings have four lugs to accommodate joint restraints and other fittings. Bell section allows 5 degree freedom of pipe deflection within the bell end. All DPS fittings have epoxy coating as standard finish on interior & exterior surfaces, 10-12 mil thickness. Gaskets are manufactured of high grade EPDM rubber and are rib-enforced U-Cup design to seal and assist in restraining pipe at all pressures.