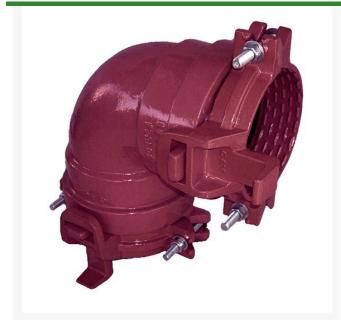

## Leemco Elbow - 3" Self-Restrained 90 Bend

RGLRF-390B

## **Details**

Fittings are ductile iron, slanted, deep bell, gasket style made in accordance with ASTM A-536, Grade 65-45-12 & AWWA C153. Fittings have a joint restraint system cast within the fitting. Joint restraints have no blunt cast serrations, so damage of the outer pipe surface will not occur. No machined threaded restraints. All gaskets are of manufactured of high grade EPDM rubber and ribenforced "U-Cup" design to seal and assist in restraining pipe at all pressures. Epoxy Coating on interior & exterior surfaces of fittings are of fusion bonded epoxy, 10-12 mil thickness. The epoxy coated fittings passes 90-Day immersion tests.