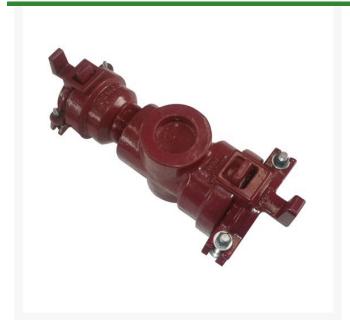

## Leemco Reducer - 3 x 2 Bell x Bell

RGLRF-31R

## **Details**

Ductile iron, slanted, deep bell, and gasket style fittings are made in accordance with ASTM A-536, Grade 65-45-12 & AWWA C153. Fittings have four lugs to accommodate joint restraints and other fittings. Bell section allows 5 degree freedom of pipe deflection within the bell end. All DPS fittings have epoxy coating as standard finish on interior & exterior surfaces, 10-12 mil thickness. Gaskets are manufactured of high grade EPDM rubber and are rib-enforced U-Cup design to seal and assist in restraining pipe at all pressures.