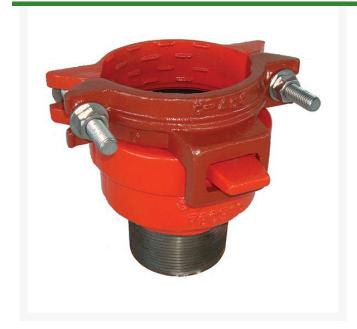

## **Leemco Male Adapter - 3 Bell x 2 Mpt Restrained**

## **Details**

By restraining joints, the thrust force is confined to the pipeline which is no longer dependent on soil composition, compactness and saturation. With the Leemco restrained fittings, connections can be made in the shortest possible time. There is no need to wait for concrete trucks to arrive or long waits for concrete to cure. The system can be pressurized as soon as the joints are tightened. Repairs can be made with the trench soaked. The Leemco restrained fittings are designed to get a system in operation in the least amount of time and effort. Advanced Design Features...Leemco Self-Restrained fittings have blunt cast serrations which are specifically designed for PVC or HDPE plastic pipe. These non-machined serrations will not damage the plastic pipe surface and have a fused epoxy finish to protect against corrosive soil conditions.