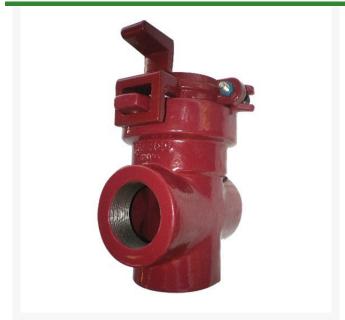

## **Leemco Tapped Cap - 2.5 x 1.5 F-Acme Restrained**

RGLRF-203AC

## **Details**

Fittings are ductile iron, slanted, deep bell, gasket style made in accordance with ASTM A-536, Grade 65-45-12 & AWWA C153. Fittings have a joint restraint system cast within the fitting. Joint restraints have no blunt cast serrations, so damage of the outer pipe surface will not occur. No machined threaded restraints. All gaskets are of manufactured of high grade EPDM rubber and ribenforced U-Cup design to seal and assist in restraining pipe at all pressures. Epoxy Coating on interior & exterior surfaces of fittings are of fusion bonded epoxy, 10-12 mil thickness. The epoxy coated fittings passes 90-Day immersion tests.