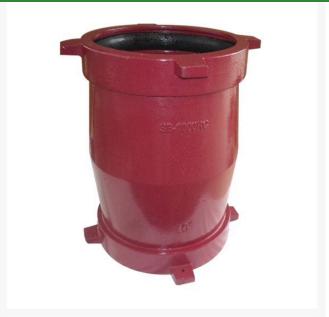

## Leemco Adapter - 12 x 14 Flange x Bell RGLRF-12F14B

## Details

Ductile iron, slanted, deep bell, and gasket style fittings are made in accordance with ASTM A-536, Grade 65-45-12 & AWWA C153. Fittings have four lugs to accommodate joint restraints and other fittings. Bell section allows 5 degree freedom of pipe deflection within the bell end. All DPS fittings have epoxy coating as standard finish on interior & exterior surfaces, 10-12 mil thickness. Gaskets are manufactured of high grade EPDM rubber and are rib-enforced U-Cup design to seal and assist in restraining pipe at all pressures.