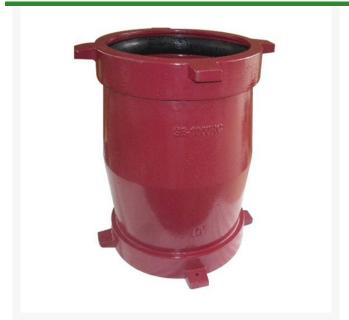

## Leemco Adapter - 10 x 16 Flange x Bell

RGLRF-10F16B

## **Details**

Ductile iron, slanted, deep bell, and gasket style fittings are made in accordance with ASTM A-536, Grade 65-45-12 & AWWA C153. Fittings have four lugs to accommodate joint restraints and other fittings. Bell section allows 5 degree freedom of pipe deflection within the bell end. All DPS fittings have epoxy coating as standard finish on interior & exterior surfaces, 10-12 mil thickness. Gaskets are manufactured of high grade EPDM rubber and are rib-enforced U-Cup design to seal and assist in restraining pipe at all pressures.