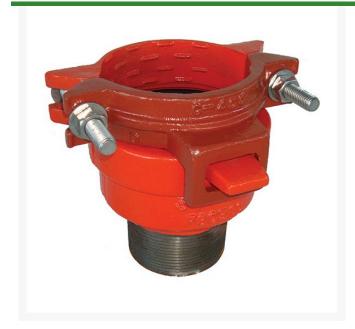

## Leemco Male Adapter - 2 Bell x 1.5 Mpt Restrained

RGLRF-105MA

## **Details**

By restraining joints, the thrust force is confined to the pipeline which is no longer dependent on soil composition, compactness and saturation. With the Leemco restrained fittings, connections can be made in the shortest possible time. There is no need to wait for concrete trucks to arrive or long waits for concrete to cure. The system can be pressurized as soon as the joints are tightened. Repairs can be made with the trench soaked. The Leemco restrained fittings are designed to get a system in operation in the least amount of time and effort. Advanced Design Features...Leemco Self-Restrained fittings have blunt cast serrations which are specifically designed for PVC or HDPE plastic pipe. These non-machined serrations will not damage the plastic pipe surface and have a fused epoxy finish to protect against corrosive soil conditions.