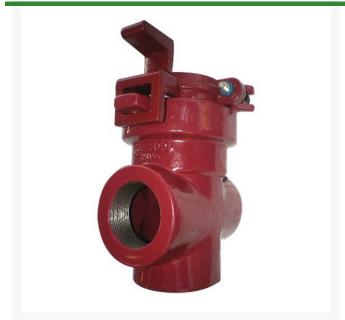

## **Leemco Tapped Cap - 2 x 1.25 F-Acme Restrained**

RGLRF-1025AC

## **Details**

Fittings are ductile iron, slanted, deep bell, gasket style made in accordance with ASTM A-536, Grade 65-45-12 & AWWA C153. Fittings have a joint restraint system cast within the fitting. Joint restraints have no blunt cast serrations, so damage of the outer pipe surface will not occur. No machined threaded restraints. All gaskets are of manufactured of high grade EPDM rubber and ribenforced U-Cup design to seal and assist in restraining pipe at all pressures. Epoxy Coating on interior & exterior surfaces of fittings are of fusion bonded epoxy, 10-12 mil thickness. The epoxy coated fittings passes 90-Day immersion tests.