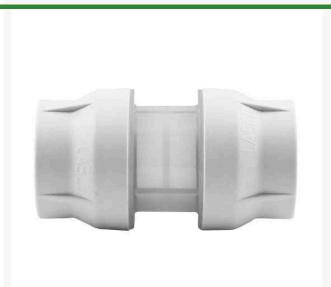

## Coupling - 3/4" Push-On RGLP29-007

## **Details**

These flexible couplings are intended for use at odd angles and corners, around tree roots and general repairs. No primer or glue necessary and can be installed wet. Constructed from flexible PVC, it's for irrigation in outdoor, open systems and cold water only. Must be buried; not for use in a dwelling.