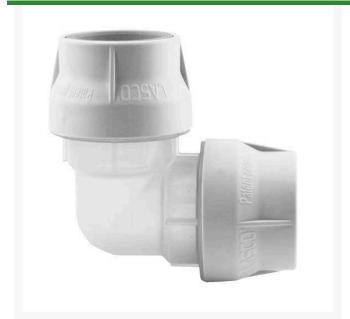

## Ell - 1/2" Push-On 90 Degree

RGLP06-005

## **Details**

These flexible elbows are intended for use at odd angles and corners, and general repairs. No primer or glue necessary and can be installed wet.

Constructed from flexible PVC, it's for irrigation in outdoor, open systems and cold water only. Must be buried; not for use in a dwelling.