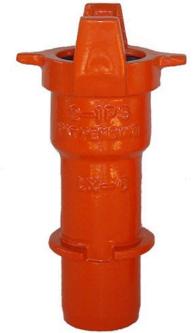

## Leemco Extension - 2 x 6

## **Details**

The LV-220 valve is ideal for replacing older non-working threaded gate or ball valves. Simply insert the bottom gasket inlet over any 2" beveled IPS PVC nipple or pipe and rotate the valve 360 degrees to the desired position. Tighten the bolts on the bottom self-restrained clamps and install a 2" PVC TOE nipple into the FPT outlet. This valve is also ideal for new construction projects.