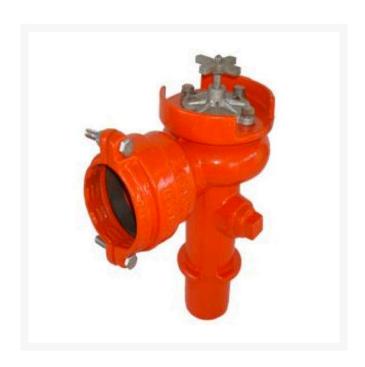

## **Details**

The LV-220 valve is ideal for replacing older non-working threaded gate or ball valves. Simply insert the bottom gasket inlet over any 2" beveled IPS PVC nipple or pipe and rotate the valve 360 degrees to the desired position. Tighten the bolts on the bottom self-restrained clamps and install a 2" PVC TOE nipple into the FPT outlet. This valve is also ideal for new construction projects.