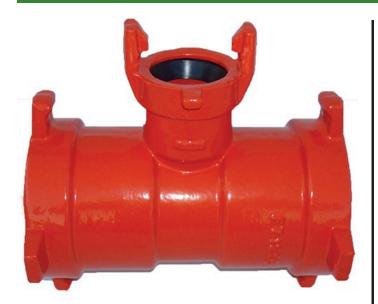

## Leemco Tee - 8 x 8 x 2 Lateral For Lv-Valves

RGLLT-800T

## Details

Lateral to mainline connections are made using Leemco Lateral Adapters. Adapters are made of ductile iron grade 65-45-12 (ASTM A-536). Epoxy Coating on interior & exterior surfaces of fittings are of fusion bonded epoxy, 10-12 mil thickness. The epoxy coating passes 90-Day immersion tests. Lateral Adapters are offered with self-restrained bell, MPT and FPT outlets. The Adapter inlet has a swivel base to orient the outlet to any 360 degree position for ease and stress free installation. Non self-restrained Lateral Adapters are equipped with tapped and plugged 1" side outlet. Adapters are used with Leemco saddle or tee.