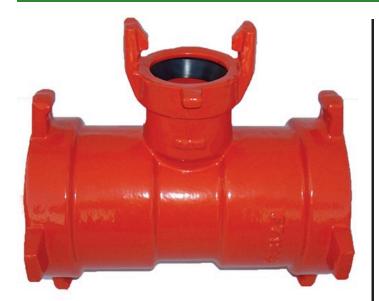

## Leemco Tee - 6 x 6 x 2 Lateral For Lv-Valves

RGLLT-600T

## Details

Lateral to mainline connections are made using Leemco Lateral Adapters. Adapters are made of ductile iron grade 65-45-12 (ASTM A-536). Epoxy Coating on interior & exterior surfaces of fittings are of fusion bonded epoxy, 10-12 mil thickness. The epoxy coating passes 90-Day immersion tests. Lateral Adapters are offered with self-restrained bell, MPT and FPT outlets. The Adapter inlet has a swivel base to orient the outlet to any 360 degree position for ease and stress free installation. Non self-restrained Lateral Adapters are equipped with tapped and plugged 1" side outlet. Adapters are used with Leemco saddle or tee.