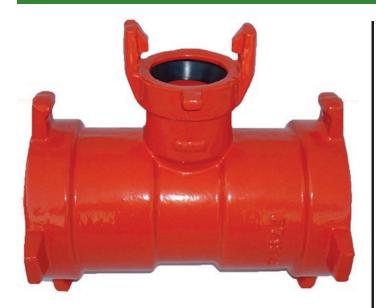

## Leemco Tee - 4 x 4 x 2 Lateral For Lv-Valves

RGLLT-400T

## **Details**

Lateral to mainline connections are made using Leemco Lateral Adapters. Adapters are made of ductile iron grade 65-45-12 (ASTM A-536). Epoxy Coating on interior & exterior surfaces of fittings are of fusion bonded epoxy, 10-12 mil thickness. The epoxy coating passes 90-Day immersion tests. Lateral Adapters are offered with self-restrained bell, MPT and FPT outlets. The Adapter inlet has a swivel base to orient the outlet to any 360 degree position for ease and stress free installation. Non self-restrained Lateral Adapters are equipped with tapped and plugged 1" side outlet. Adapters are used with Leemco saddle or tee.