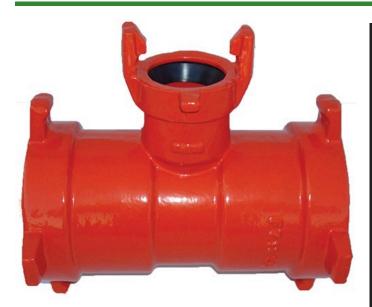

## Leemco Tee - 3 x 3 x 2 Lateral For Lv-Valves

RGLLT-300T

## **Details**

Lateral to mainline connections are made using Leemco Lateral Adapters. Adapters are made of ductile iron grade 65-45-12 (ASTM A-536). Epoxy Coating on interior & exterior surfaces of fittings are of fusion bonded epoxy, 10-12 mil thickness. The epoxy coating passes 90-Day immersion tests. Lateral Adapters are offered with self-restrained bell, MPT and FPT outlets. The Adapter inlet has a swivel base to orient the outlet to any 360 degree position for ease and stress free installation. Non self-restrained Lateral Adapters are equipped with tapped and plugged 1" side outlet. Adapters are used with Leemco saddle or tee.