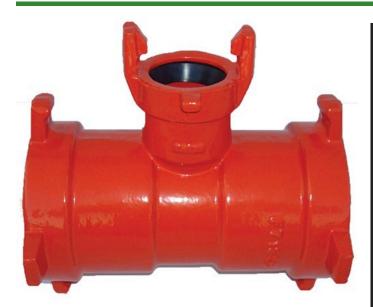

## Leemco Tee - 2.5 x 2.5 x 2 Lateral For Lv-Valves

RGLLT-250T

## **Details**

Lateral to mainline connections are made using Leemco Lateral Adapters. Adapters are made of ductile iron grade 65-45-12 (ASTM A-536). Epoxy Coating on interior & exterior surfaces of fittings are of fusion bonded epoxy, 10-12 mil thickness. The epoxy coating passes 90-Day immersion tests. Lateral Adapters are offered with self-restrained bell, MPT and FPT outlets. The Adapter inlet has a swivel base to orient the outlet to any 360 degree position for ease and stress free installation. Non self-restrained Lateral Adapters are equipped with tapped and plugged 1" side outlet. Adapters are used with Leemco saddle or tee.