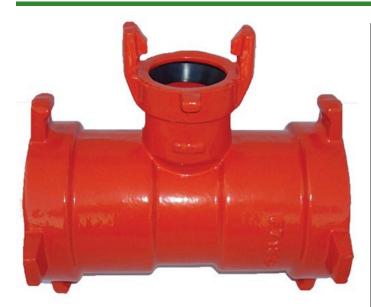

## Leemco Tee - 16 x 16 x 2 Lateral For Lv-Valves

RGLLT-1600T

Lateral to mainline connections are made using Leemco Lateral Adapters. Adapters are made of ductile iron grade 65-45-12 (ASTM A-536). Epoxy Coating on interior & exterior surfaces of fittings are of fusion bonded epoxy, 10-12 mil thickness. The epoxy coating passes 90-Day immersion tests. Lateral Adapters are offered with self-restrained bell, MPT and FPT outlets. The Adapter inlet has a swivel base to orient the outlet to any 360 degree position for ease and stress free installation. Non self-restrained Lateral Adapters are equipped with tapped and plugged 1" side outlet. Adapters are used with Leemco saddle or tee.