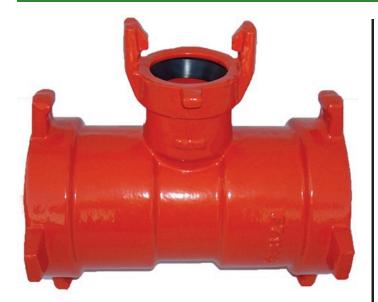

## Leemco Tee - 2 x 2 x 2 Lateral For Lv-Valves

RGLLT-200T

## Details

Lateral to mainline connections are made using Leemco Lateral Adapters. Adapters are made of ductile iron grade 65-45-12 (ASTM A-536). Epoxy Coating on interior & exterior surfaces of fittings are of fusion bonded epoxy, 10-12 mil thickness. The epoxy coating passes 90-Day immersion tests. Lateral Adapters are offered with self-restrained bell, MPT and FPT outlets. The Adapter inlet has a swivel base to orient the outlet to any 360 degree position for ease and stress free installation. Non self-restrained Lateral Adapters are equipped with tapped and plugged 1" side outlet. Adapters are used with Leemco saddle or tee.