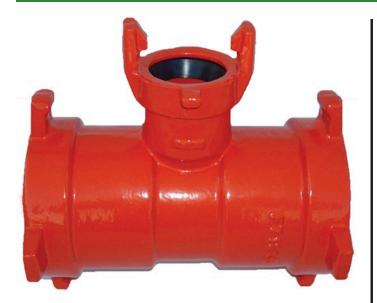

## Leemco Tee - 14 x 14 x 2 Lateral For Lv-Valves

RGLLT-1400T

## Details

Lateral to mainline connections are made using Leemco Lateral Adapters. Adapters are made of ductile iron grade 65-45-12 (ASTM A-536). Epoxy Coating on interior & exterior surfaces of fittings are of fusion bonded epoxy, 10-12 mil thickness. The epoxy coating passes 90-Day immersion tests. Lateral Adapters are offered with self-restrained bell, MPT and FPT outlets. The Adapter inlet has a swivel base to orient the outlet to any 360 degree position for ease and stress free installation. Non self-restrained Lateral Adapters are equipped with tapped and plugged 1" side outlet. Adapters are used with Leemco saddle or tee.