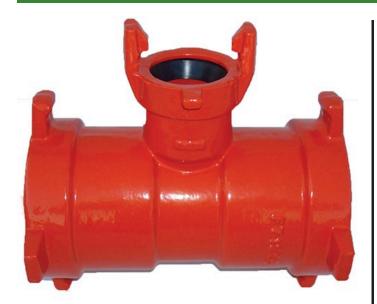

## Leemco Tee - 12 x 12 x 2 Lateral For Lv-Valves

RGLLT-1200T

## Details

Lateral to mainline connections are made using Leemco Lateral Adapters. Adapters are made of ductile iron grade 65-45-12 (ASTM A-536). Epoxy Coating on interior & exterior surfaces of fittings are of fusion bonded epoxy, 10-12 mil thickness. The epoxy coating passes 90-Day immersion tests. Lateral Adapters are offered with self-restrained bell, MPT and FPT outlets. The Adapter inlet has a swivel base to orient the outlet to any 360 degree position for ease and stress free installation. Non self-restrained Lateral Adapters are equipped with tapped and plugged 1" side outlet. Adapters are used with Leemco saddle or tee.