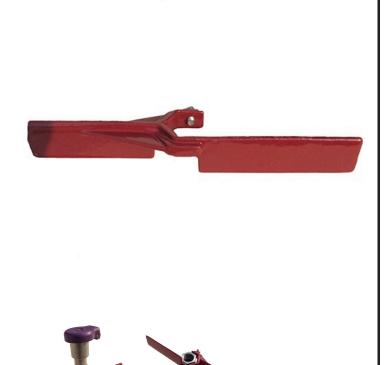

## **Details**

The Leemco Stabilizer securely attaches to the base of the Quick Coupling Valve. Its wide and extended wings packed in the soil prevent the valve from rotating or moving in the vertical plane. Installation is a snap. The Stabilizer slips on the hex portion of the Quick Coupling Valve much the same way as an open end wrench. A single stainless steel bolt securely fastens the stabilizer to the valve body. All quick coupling valves need to be secured by a stabilizer to prevent bodily harm due to slowly disengaging the valve from its base by normal operation and also prevent vandalism.